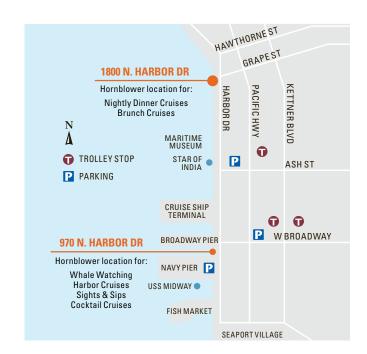

# 1800 N. HARBOR DR. BOARDING LOCATION

**IMPORTANT - PLEASE READ:** Hornblower operates two boarding locations which are 1/2 mile apart. Please refer to your RESERVATION CONFIRMATION for the address of your correct Boarding Location.

## **BOARDING AND YACHT LOCATION**

Hornblower Cruises & Events 1800 North Harbor Drive San Diego, CA 92101

Hornblower encourages using public transportation, for more information, go to www.sdmts.com

**IMPORTANT:** Please make sure to give yourself plenty of time to find parking. Hornblower is not responsible for these parking lots. Rates and hours subject to change.